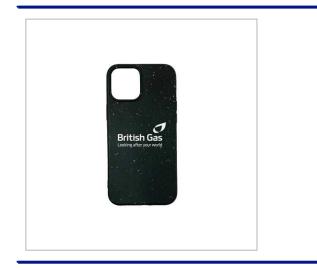

## **Wheat Straw IPhone Cases**

WHEAT STRAW PHONE CASES ARE MADE FROM 40% WHEAT STRAW WITH THE REST MADE FROM PLASTIC. DUE TO THE PRODUCTION METHOD THESE CAN ONLY BE DONE IN 9 STANDARD COLOURS.THESE ARE AVAILABLE IN ALL IPHONE MODELS & CAN BE PRINTED FULL COLOUR ALL OVER THE ENTIRE BACK.