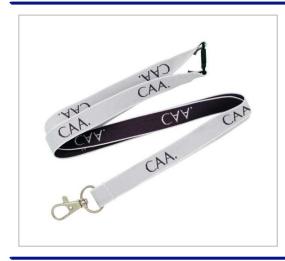

## **Woven Lanyards**

WOVEN LANYARDS HAVE A DENSE WEAVE, MAKING THEM OUR MOST HARD WEARING OPTION. SUITABLE FOR TEXT AND SIMPLE LOGOS WHICH ARE WOVEN INTO THE LANYARD ITSELF.PANTONE MATCHED COLOURS. CHOICE OF WIDTHS.SELECTION OF FITMENTS AVAILABLE.