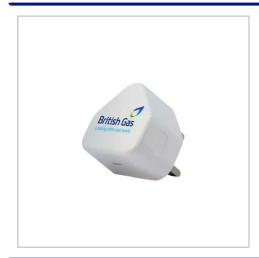

## **USB-C Plug**

INTRODUCING OUR HIGH-QUALITY USB-C PLUG ADAPTERFAST CHARGING: THIS USB-C PLUG ADAPTER SUPPORTS FAST CHARGING, ENSURING YOUR CUSTOMERS CAN POWER UP THEIR DEVICES QUICKLY AND EFFICIENTLY.COLOUR OPTIONS: AVAILABLE IN BOTH CLASSIC BLACK AND PRISTINE WHITE, THIS VERSATILE ADAPTER COMPLEMENTS ANY TECH SETUP.BRANDING: TAKE YOUR BRANDING TO THE NEXT LEVEL WITH THE OPTION TO PRINT YOUR LOGO OR DESIGN USING UP TO 4 SPOT COLOURS.