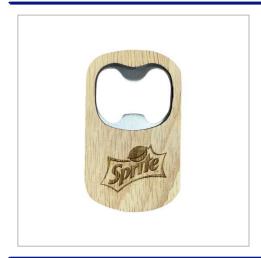

## **Wooden Bottle Opener**

THE WOOD BOTTLE OPENER IS LASER ENGRAVED TO ONE SIDE AS STANDARD AND AVAILABLE WITHIN 12 WORKING DAYS DELIVERY.INDIVIDUAL NAMES ENGRAVING IS AVAILABLE AT AN ADDITIONAL COST. WE SUPPLY THE OPENERS BULK PACKED TO REDUCE WASTE BUT CAN INDIVIDUALLY BAG THE OPENERS USING A BIODEGRADABLE BAG FOR AN ADDITIONAL COST.

| SIZE                   | 68mm x 40mm x 9mm                      |
|------------------------|----------------------------------------|
| FITTING                | Stainless Steel 420 opener             |
| BRANDING METHOD        | Laser engraved                         |
| MATERIAL               | Wood                                   |
| PRINT AREA             | 25mm x 25mm                            |
| UNIT WEIGHT            | 0.0325kg                               |
| MOQ                    | 10                                     |
| PACKING                | Bulk packed                            |
| CARTON QUANTITY        | 400pcs                                 |
| CARTON WEIGHT          | 13kg                                   |
| CARTON DIMENSIONS      | 30x23x25cm                             |
| ARTWORK                | Required in any vectorised file format |
| PRODUCTION PROOF       | Visuals supplied within 24 hours       |
| PRE PRODUCTION SAMPLE  | Approx 3 days from artwork approval    |
| BULK TURNAROUND        | Approx 12 days from artwork approval   |
| COMMODITY CODE         | 8205510000                             |
| COUNTRY OF MANUFACTURE | China                                  |