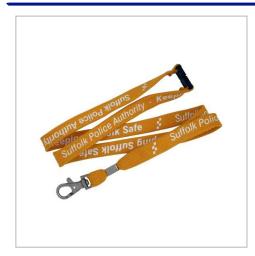

## **Bootlace Lanyards**

BOOTLACE LANYARDS ARE TUBULAR WITH A SUBSTANTIAL WEAVE AND ARE THE PERFECT CHOICE FOR PRINTING TEXT AND SIMPLE LOGOS WHICH INVOLVE FEW COLOURS.PANTONE MATCHED COLOURS. CHOICE OF WIDTHS.SELECTION OF FITMENTS AVAILABLE.

| MATERIAL               | Tubular polyester                                              |
|------------------------|----------------------------------------------------------------|
| FITTING                | Trigger clip & Safety Break                                    |
| BRANDING METHOD        | Screen printed                                                 |
| COLOURS                | Standard colours below 500 pcs. Pantone matching FOC 500 pcs + |
| PRINT                  | 1 Colour print as standard 1 side                              |
| SIZE                   | 10/12mm x 900mm                                                |
| PRINT AREA             | 8/10mm x 900mm                                                 |
| UNIT WEIGHT            | 0.012kg                                                        |
| MOQ                    | 100                                                            |
| PACKING                | Bulk packed                                                    |
| CARTON QUANTITY        | 1500pcs                                                        |
| CARTON WEIGHT          | 18kg                                                           |
| CARTON DIMENSIONS      | 50x40x24cm                                                     |
| ARTWORK                | Required in any vectorised file format                         |
| PRODUCTION PROOF       | Visuals supplied within 24 hours                               |
| PRE PRODUCTION SAMPLE  | Approx 2 weeks from artwork approval                           |
| BULK TURNAROUND        | Approx 3 weeks from artwork approval                           |
| COMMODITY CODE         | 6307909899                                                     |
| COUNTRY OF MANUFACTURE | China                                                          |
| 1                      |                                                                |