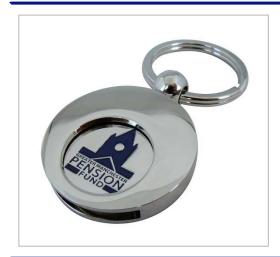

## **Round Trolley Coin Keyrings**

OUR ROUND TROLLEY COIN KEYRING WITH A SPRUNG-LOADED JAW TO RETAIN THE COIN.THE NICKEL PLATED COIN IS ENAMELLED WITH A SOFT ENAMEL LOGO ON ONE SIDE AS STANDARD.AVAILABLE IN £1 OR  $\[ \in \]$ 1 SIZES.