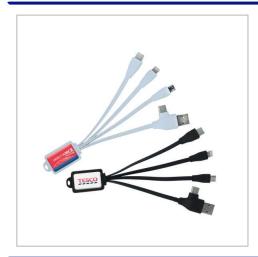

## **PowerLink Multi-Cable**

OUR POWERLINK MULTI-CABLE IS PERFECT FOR CHARGING ALL YOUR DEVICES. THE LEADS HAVE DUAL USB-C & USB-A INPUT & USB-C, LIGHTNING, MICRO-USB OUTPUT. SUPPLIED IN A BIODEGRADABLE ZIP LOCK BAG AS STANDARD.USB C TO USB C - MAX 25W, OTHER CABLES ARE 15W CHARGING SPEED.