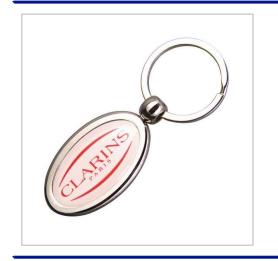

## **Oval Zinc Alloy Domed Keyrings**

OVAL ZINC ALLOY KEYRINGS COME WITH A SWIVEL BALL ATTACHMENT AND LARGE, FLAT SPLIT RING.ROUND DOMED DECAL, PRINTED WITH SPOT OR FULL COLOUR LOGO.NICKEL PLATED AS STANDARD.

| MATERIAL               | Zinc alloy                             |
|------------------------|----------------------------------------|
| FITTING                | Swivel ball & split ring               |
| BRANDING METHOD        | Domed decal                            |
| COLOURS                | Full colour                            |
| SIZE                   | 45mm x 28mm x 4mm                      |
| PRINT AREA             | 37mm x 20mm                            |
| UNIT WEIGHT            | 0.028kg                                |
| MOQ                    | 100                                    |
| PACKING                | Individually poly bagged               |
| CARTON QUANTITY        | 500pcs                                 |
| CARTON WEIGHT          | 14kg                                   |
| CARTON DIMENSIONS      | 30x26x16cm                             |
| ARTWORK                | Required in any vectorised file format |
| PRODUCTION PROOF       | Visuals supplied within 24 hours       |
| PRE PRODUCTION SAMPLE  | Approx 2 weeks from artwork approval   |
| BULK TURNAROUND        | Approx 3 weeks from artwork approval   |
| COMMODITY CODE         | 7326909890                             |
| COUNTRY OF MANUFACTURE | China                                  |