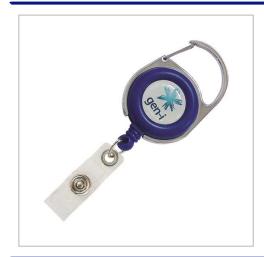

## **Metal/Plastic Pull Reel**

PULL REELS ARE AN EXCELLENT WAY TO DISPLAY SECURITY
PASSES AND USE SWIPE CARDS WITH EASE.OPTION OF DIRECT
PRINT OR A CUSTOM DECAL. SINGLE COLOUR UP TO FULL
COLOUR PRINT.CHOICE OF FITMENTS AVAILABLE.

| MATERIAL               | Metal/Plastic                          |
|------------------------|----------------------------------------|
| FITTING                | Plastic Strap & Belt Clip on reverse   |
| BRANDING METHOD        | Domed decal                            |
| COLOURS                | 3 Spot Colours or Full colour          |
| SIZE                   | 35mm diameter                          |
| PRINT AREA             | 20mm diameter                          |
| UNIT WEIGHT            | 0.024kg                                |
| MOQ                    | 100                                    |
| PACKING                | Individually poly bagged               |
| CARTON QUANTITY        | 800pcs                                 |
| CARTON WEIGHT          | 16kg                                   |
| CARTON DIMENSIONS      | 50x30x30cm                             |
| ARTWORK                | Required in any vectorised file format |
| PRODUCTION PROOF       | Visuals supplied within 24 hours       |
| PRE PRODUCTION SAMPLE  | Approx 2 weeks from artwork approval   |
| BULK TURNAROUND        | Approx 3 weeks from artwork approval   |
| COMMODITY CODE         | 7117110000                             |
| COUNTRY OF MANUFACTURE | China                                  |