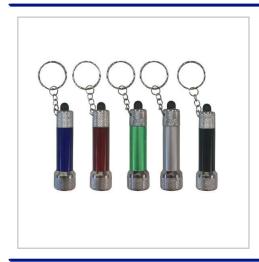

## **Mini LED Torch Keyring**

THE MINI LED TORCH CAN BE SUPPLIED IN 5 STANDARD COLOURS AND ARE LASER ENGRAVED AS STANDARD, WITH A MINIMUM OF JUST 100 PCS.

| SIZE                   | 72mm wide                              |
|------------------------|----------------------------------------|
| FITTING                | Split Ring & Chain                     |
| BRANDING METHOD        | Laser Engraved                         |
| MATERIAL               | Aluminium                              |
| COLOURS                | Black, Blue, Red, Silver & Green       |
| PRINT AREA             | 30mm x 8mm                             |
| UNIT WEIGHT            | 0.017kg                                |
| MOQ                    | 100                                    |
| PACKING                | Individually poly bagged               |
| CARTON QUANTITY        | 1000pcs                                |
| CARTON WEIGHT          | 17kg                                   |
| CARTON DIMENSIONS      | 55x40x30cm                             |
| ARTWORK                | Required in any vectorised file format |
| PRODUCTION PROOF       | Visuals supplied within 24 hours       |
| PRE PRODUCTION SAMPLE  | Approx 2 weeks from artwork approval   |
| BULK TURNAROUND        | Approx 3 weeks from artwork approval   |
| COMMODITY CODE         | 8513101000                             |
| COUNTRY OF MANUFACTURE | China                                  |