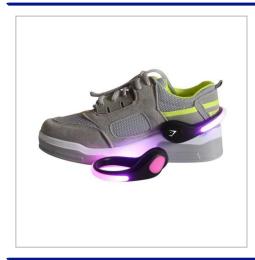

## **LED Light Up Shoe Clip**

LED LIGHT UP SHOE CLIPS ARE THE SAFEST WAY OF BEING SEEN IN LOW LIGHT AND DARKENESS.PERFECT FOR CYCLISTS, RUNNERS AND WALKERS. SUITABLE FOR ADULTS AND CHILDREN.SIMPLY CLIP ON TO YOUR SHOE/TRAINER, PUSH THE POWER BUTTON AND BE SEEN.

| FITTING                | Shoe Clip                              |
|------------------------|----------------------------------------|
| BRANDING METHOD        | Pad Printed                            |
| MATERIAL               | ABS and LED                            |
| COLOURS                | Black Body                             |
| PRINT                  | 1 Colour print as standard             |
| LED COLOURS            | White, Red, Blue, Yellow, Green, Pink  |
| SIZE                   | 91mm x 85mm x 31mm                     |
| PRINT AREA             | 15mm x 10mm                            |
| UNIT WEIGHT            | 0.031kg                                |
| MOQ                    | 250                                    |
| PACKING                | Individually Poly Bagged               |
| CARTON QUANTITY        | 500pcs                                 |
| CARTON WEIGHT          | 16kg                                   |
| CARTON DIMENSIONS      | 56x41x35cm                             |
| ARTWORK                | Required in any vectorised file format |
| PRODUCTION PROOF       | Visuals supplied within 24 hours       |
| PRE PRODUCTION SAMPLE  | Approx 2 weeks from artwork approval   |
| BULK TURNAROUND        | Approx 4 weeks from artwork approval   |
| COMMODITY CODE         | 9405600000                             |
| COUNTRY OF MANUFACTURE | China                                  |