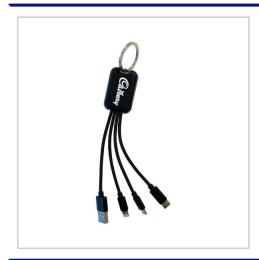

## **LED Multi-Cable**

OUR LED MULTI-CABLE IS AN INNOVATIVE WAY TO BRING YOUR CUSTOMERS LOGO TO LIFE. THE LOGO WILL LIGHT UP DURING USE TO REALLY STAND OUT!BRANDED ON ONE OR TWO SIDES WE CAN ENSURE THE LOGO CAN BE SEEN FROM ALL ANGLES.AVAILABLE IN CIRCLE OR RECTANGLE SHAPE.THE LEADS HAVE LIGHTING, MICRO-USB, TYPE-C AND USB TIPS TO ENSURE YOUR COVERED FOR ALL DEVICES WHEN IT COMES TO CHARGING.SUPPLIED IN ZIP LOCK BAG.