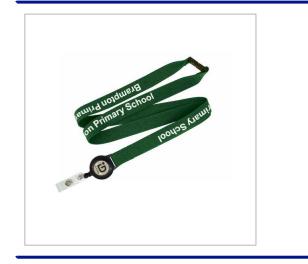

## Flat Ribbed Lanyard With Pull Reel

RIBBED LANYARDS WITH A PULL REEL ARE AN EXCELLENT WAY TO DISPLAY SECURITY PASSES AND USE SWIPE CARDS WITH EASE, WHILST KEEPING THEM CONNECTED TO THE LANYARD. BOTH THE LANYARD AND PULL REEL CAN BE BRANDED WITH A WIDE RANGE OF OPTIONS TO MEET YOUR CLIENTS DEMANDS. CHOICE OF FITMENTS AVAILABLE ON REQUEST.

| FITMENT                | 32mm diameter Plastic Pull Reel & Safety Break          |
|------------------------|---------------------------------------------------------|
| BRANDING METHOD        | Screen Printed Lanyard, Digital Printed<br>Domed Decal  |
| MATERIAL               | Polyester & Plastic                                     |
| COLOURS                | 78 Standard Colours                                     |
| SIZE                   | 15/20mm x 900mm - Lanyard. 32mm<br>Diameter Pull Reel   |
| LANYARD PRINT          | 1 Colour print 1 side                                   |
| PRINT AREA             | 13/20mm x 900mm - Lanyard. 20mm<br>Diameter - Pull Reel |
| UNIT WEIGHT            | 0.015kg                                                 |
| MOQ                    | 100                                                     |
| PACKING                | Bulk Packed                                             |
| CARTON QUANTITY        | 1000pcs                                                 |
| CARTON WEIGHT          | 15kg                                                    |
| CARTON DIMENSIONS      | 50x30x35cm                                              |
| ARTWORK                | Required in any vectorised file format                  |
| PRODUCTION PROOF       | Visuals supplied within 24 hours                        |
| PRE PRODUCTION SAMPLE  | Approx 2 weeks from artwork approval                    |
| BULK TURNAROUND        | Approx 3 weeks from artwork approval                    |
| COMMODITY CODE         | 6307909899                                              |
| COUNTRY OF MANUFACTURE | China                                                   |