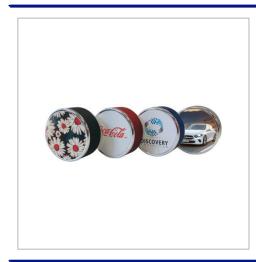

## **Circular Retractable Charging Cable**

THE CIRCULAR RETRACTABLE CHARGING CABLE ALLOWS YOU TO CARRY A METRE LONG CHARGING CABLE IN A COMPACT UNIT. THE 3-IN-1 CHARGING FITMENT ENSURES ALL MOBILE DEVICES CAN BE CHARGED. THE UNIT CAN BE PRINTED UP TO FULL COLOUR AND IS AVAILABLE IN 5 STANDARD COLOURS.