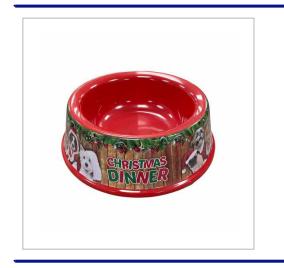

## **Bamboo Fibre Pet Bowl**

THE BAMBOO FIBRE PET BOWL IS AN ECO FRIENDLY OPTION FOR A PET BOWL. THEY ARE PRINTED 1 COLOUR AS STANDARD BUT CAN HAVE A UP TO A FULL COLOUR WRAP PRINT IF NEEDED. FULL COLOUR IS QUOTED ON SIGHT OF THE ARTWORK