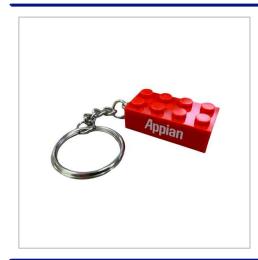

## **Building Brick Keyring**

BUILDING BRICK KEYRING IS A GREAT NOVELTY KEYRING THAT CAN BE BUILT UP TOGETHERCHOICE OF 15 STANDARD COLOURSSPLIT RING AND CHAIN FITMENTMINIMUM JUST 100PCS

| MATERIAL               | Plastic                                |
|------------------------|----------------------------------------|
| FITTING                | Split ring and chain                   |
| BRANDING METHOD        | 1 colour print                         |
| COLOURS                | 15 Standard colours                    |
| SIZE                   | 32mm x 16mm x 11mm                     |
| PRINT AREA             | 25mm x 7mm                             |
| UNIT WEIGHT            | 0.006kg                                |
| MOQ                    | 100                                    |
| PACKING                | Individually poly bagged               |
| CARTON QUANTITY        | 1000pcs                                |
| CARTON WEIGHT          | 6kg                                    |
| CARTON DIMENSIONS      | 43x22x28cm                             |
| ARTWORK                | Required in any vectorised file format |
| PRODUCTION PROOF       | Visuals supplied within 24 hours       |
| PRE PRODUCTION SAMPLE  | Approx 2 weeks from artwork approval   |
| BULK TURNAROUND        | Approx 4 weeks from artwork approval   |
| COMMODITY CODE         | 3926909090                             |
| COUNTRY OF MANUFACTURE | China                                  |