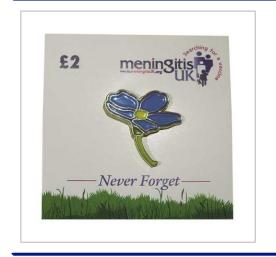

## **Backing Cards**

BACKING CARDS ARE A DIFFERENT WAY TO PRESENT ENAMEL BADGES EFFECTIVELY, WITH A RANGE OF SIZES, SHAPES AND PRINT OPTIONS AVAILABLE.

| BRANDING METHOD        | Full colour both sides                 |
|------------------------|----------------------------------------|
| MATERIAL               | Card                                   |
| SIZE                   | 50mm x 50mm                            |
| UNIT WEIGHT            | 0.001kg                                |
| MOQ                    | 100                                    |
| PACKING                | Individually Poly bagged               |
| ARTWORK                | Required in any vectorised file format |
| PRODUCTION PROOF       | Visuals supplied within 24 hours       |
| PRE PRODUCTION SAMPLE  | Approx 2 weeks from artwork approval   |
| BULK TURNAROUND        | Approx 3 weeks from artwork approval   |
| COUNTRY OF MANUFACTURE | China                                  |