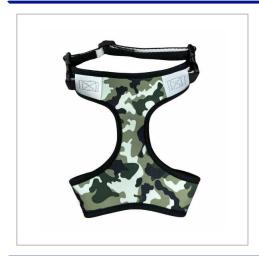

## **Adjustable Dog Harness**

THE ADJUSTABLE DOG HARNESS OFFERS A COMFORTABLE FIT FOR YOUR FLUFFY FRIEND.FULL COLOUR PRINT AS STANDARD.MOQ OF 100PCS.

| BRANDING METHOD        | Dye Sublimation                        |
|------------------------|----------------------------------------|
| MATERIAL               | Neoprene                               |
| FITTING                | Buckle & Adjuster                      |
| COLOURS                | Black                                  |
| SIZE                   | S/M/L                                  |
| PRINT AREA             | All over                               |
| UNIT WEIGHT            | 0.09kg (based on Small)                |
| MOQ                    | 100                                    |
| PACKING                | Individually Poly Bagged               |
| CARTON QUANTITY        | 70pcs / 85pcs / 100pcs                 |
| CARTON WEIGHT          | 9kg                                    |
| CARTON DIMENSIONS      | 50x30x30cm                             |
| ARTWORK                | Required in any vectorised file format |
| PRODUCTION PROOF       | Visuals supplied within 24 hours       |
| PRE PRODUCTION SAMPLE  | Approx 4 weeks from artwork approval   |
| BULK TURNAROUND        | Approx 7-8 weeks from artwork approval |
| COMMODITY CODE         | 4201000090                             |
| COUNTRY OF MANUFACTURE | China                                  |